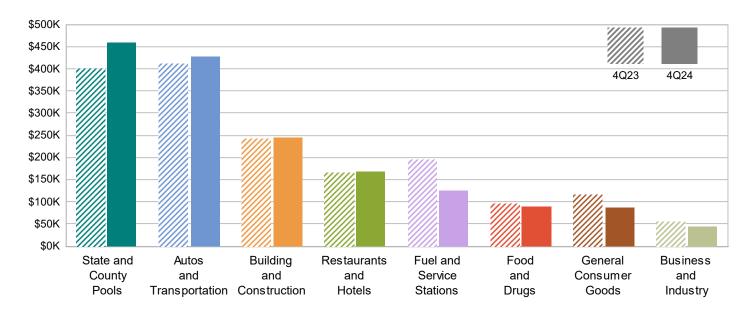

| Major Industry Group      | <u>Count</u> | <u>4Q24</u> | <u>4Q23</u> | \$ Change | % Change |
|---------------------------|--------------|-------------|-------------|-----------|----------|
| State and County Pools    | -            | 458,390     | 399,929     | 58,462    | 14.6%    |
| Autos and Transportation  | 53           | 428,497     | 410,870     | 17,627    | 4.3%     |
| Building and Construction | 17           | 245,074     | 243,614     | 1,460     | 0.6%     |
| Restaurants and Hotels    | 96           | 168,753     | 166,406     | 2,347     | 1.4%     |
| Fuel and Service Stations | 17           | 127,024     | 195,485     | (68,461)  | -35.0%   |
| Food and Drugs            | 21           | 90,804      | 97,360      | (6,556)   | -6.7%    |
| General Consumer Goods    | 339          | 89,006      | 116,815     | (27,810)  | -23.8%   |
| Business and Industry     | 143          | 46,611      | 58,037      | (11,425)  | -19.7%   |
| Transfers & Unidentified  | 49           | 1,536       | 906         | 630       | 69.5%    |
| Total                     | 735          | 1,655,696   | 1,689,422   | (33,726)  | -2.0%    |

## 4Q23 Compared To 4Q24