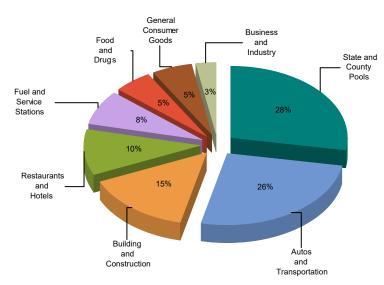

| Major Industry Group      | <u>Count</u> | <u>4Q24</u> | <u>4Q23</u> | \$ Change | % Change |
|---------------------------|--------------|-------------|-------------|-----------|----------|
| State and County Pools    | -            | 458,390     | 399,929     | 58,462    | 14.6%    |
| Autos and Transportation  | 53           | 428,497     | 410,870     | 17,627    | 4.3%     |
| Building and Construction | 17           | 245,074     | 243,614     | 1,460     | 0.6%     |
| Restaurants and Hotels    | 96           | 168,753     | 166,406     | 2,347     | 1.4%     |
| Fuel and Service Stations | 17           | 127,024     | 195,485     | (68,461)  | -35.0%   |
| Food and Drugs            | 21           | 90,804      | 97,360      | (6,556)   | -6.7%    |
| General Consumer Goods    | 339          | 89,006      | 116,815     | (27,810)  | -23.8%   |
| Business and Industry     | 143          | 46,611      | 58,037      | (11,425)  | -19.7%   |
| Transfers & Unidentified  | 49           | 1,536       | 906         | 630       | 69.5%    |
| Total                     | 735          | 1,655,696   | 1,689,422   | (33,726)  | -2.0%    |

## **4Q24 Percent of Total**